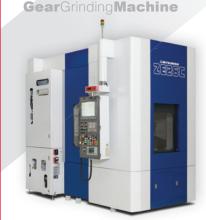

Can't wait? Submit your question now! Send it by e-mail to Senior Editor Jack McGuinn (jmcguinn@geartechnology.com) and we'll submit it to our experts.

Power Transmission Engineering

The Mitsubishi ZE26C Gear Grinding Machine:

### **Precision Gears** for Precision **Systems**

**Optimized** for Electric Vehicles & Robotics

#### Greater

Structural Rigidity

#### **Shorter**

Non-cutting Time

#### Lower

**Running Costs** 

#### Smarter

Industrial IoT remote monitoring - DIASCOPE

To learn more about how the ZE26C has been optimized for the evolving needs of the industry, visit www.mitsubishigearcenter.com or contact sales at 248-669-6136.